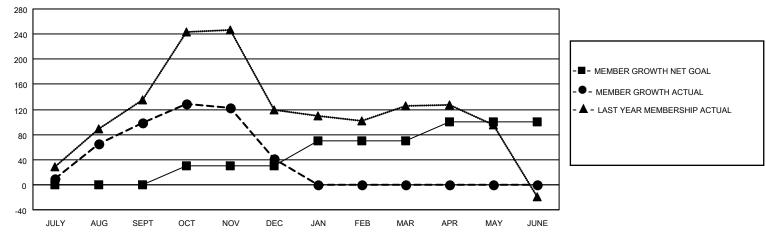

## District 307 A1

| Clubs         |               |             |               | Members               |                         |                         |                                                    |  |
|---------------|---------------|-------------|---------------|-----------------------|-------------------------|-------------------------|----------------------------------------------------|--|
|               | RESULTS FOR   | R 2020-2021 |               | RESULTS FOR 2020-2021 |                         |                         |                                                    |  |
| QUARTER       | NEW CLUB GOAL | NEW CLUBS   | DROPPED CLUBS | QUARTER MEN           | MBER GROWTH NET<br>GOAL | MEMBER GROWTH<br>ACTUAL | DROPPED<br>MEMBERS ACTUAL<br>(including transfers) |  |
| JULY/AUG/SEPT | 0             | 1           | 0             | JULY/AUG/SEPT         | 0                       | 159                     | 54                                                 |  |
| OCT/NOV/DEC   | 1             | 1           | 0             | OCT/NOV/DEC           | 30                      | 90                      | 145                                                |  |
| JAN/FEB/MAR   | 2             | 0           | 0             | JAN/FEB/MAR           | 40                      | 0                       | 0                                                  |  |
| APR/MAY/JUNE  | 1             | 0           | 0             | APR/MAY/JUNE          | 30                      | 0                       | 0                                                  |  |

### GOALS AND ACTUAL MEMBERS CUMULATIVE

| DROPPED CLUBS: 0           |     | 53 CLUBS OF 88 ADDED 1 OR MORE | GENDER DISTRIBUTION        |                |     |
|----------------------------|-----|--------------------------------|----------------------------|----------------|-----|
|                            |     | NEW MEMBERS                    | MALE                       | 844 (38.86%)   |     |
| DROPPED MEMBERS            |     |                                | FEMALE                     | 1,328 (61.14%) |     |
| DECEASED                   | 8   | CLICK HERE FOR CUMULATIVE      | TOTAL FAMILY UNIT MEMBERS  |                | 608 |
| CLUB CANCELLED 0 OTHER 191 |     | MEMBERSHIP DATA                | FAMILY MEMBERS PAYING HALF |                | 348 |
| TOTAL                      | 199 |                                | DOES                       |                |     |