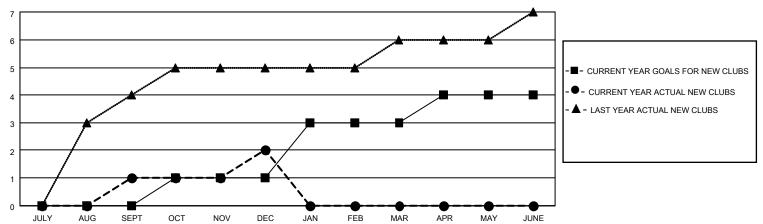

## District 307 A1

| Clubs         |               |             |               | Members               |                         |                         |                                                    |  |
|---------------|---------------|-------------|---------------|-----------------------|-------------------------|-------------------------|----------------------------------------------------|--|
|               | RESULTS FOR   | R 2020-2021 |               | RESULTS FOR 2020-2021 |                         |                         |                                                    |  |
| QUARTER       | NEW CLUB GOAL | NEW CLUBS   | DROPPED CLUBS | QUARTER MEN           | MBER GROWTH NET<br>GOAL | MEMBER GROWTH<br>ACTUAL | DROPPED<br>MEMBERS ACTUAL<br>(including transfers) |  |
| JULY/AUG/SEPT | 0             | 1           | 0             | JULY/AUG/SEPT         | 0                       | 159                     | 54                                                 |  |
| OCT/NOV/DEC   | 1             | 1           | 0             | OCT/NOV/DEC           | 30                      | 90                      | 145                                                |  |
| JAN/FEB/MAR   | 2             | 0           | 0             | JAN/FEB/MAR           | 40                      | 0                       | 0                                                  |  |
| APR/MAY/JUNE  | 1             | 0           | 0             | APR/MAY/JUNE          | 30                      | 0                       | 0                                                  |  |

### GOALS AND ACTUAL NEW CLUBS CUMULATIVE